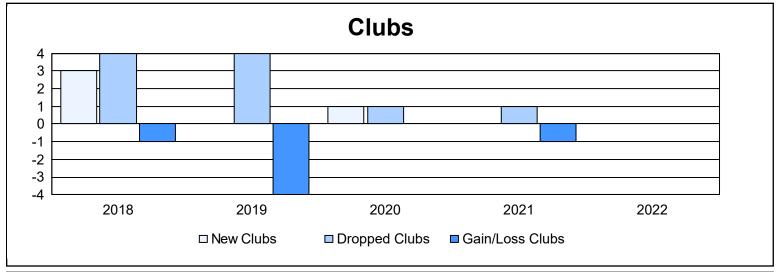

District 2 X3 As of June 2022 Cumulative

| Year      | New<br>Clubs | Dropped<br>Clubs | Gain/<br>Loss<br>Clubs | New<br>Members | Charter<br>Members | Reinstate<br>Members | Transfer<br>Members | Total<br>Member<br>Added | Total<br>Members<br>Dropped | Gain/<br>Loss<br>Members |
|-----------|--------------|------------------|------------------------|----------------|--------------------|----------------------|---------------------|--------------------------|-----------------------------|--------------------------|
| 2017-2018 | 3            | 4                | -1                     | 199            | 87                 | 5                    | 9                   | 300                      | 307                         | -7                       |
| 2018-2019 | 0            | 4                | -4                     | 188            | 0                  | 9                    | 16                  | 213                      | 284                         | -71                      |
| 2019-2020 | 1            | 1                | 0                      | 140            | 20                 | 5                    | 10                  | 175                      | 208                         | -33                      |
| 2020-2021 | 0            | 1                | -1                     | 156            | 2                  | 4                    | 3                   | 165                      | 228                         | -63                      |
| 2021-2022 | 0            | 0                | 0                      | 195            | 8                  | 18                   | 7                   | 228                      | 225                         | 3                        |
| Average   | 1            | 2                | -1                     | 176            | 23                 | 8                    | 9                   | 216                      | 250                         | -34                      |