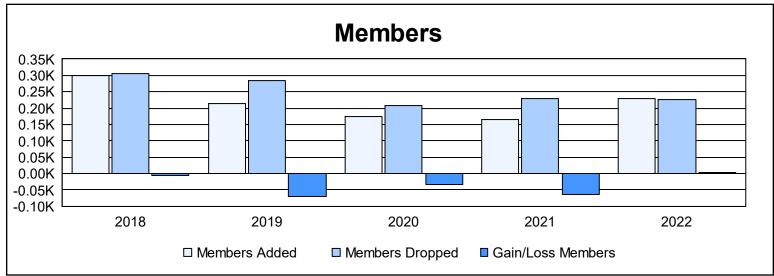

District 2 X3 As of June 2022 Cumulative

| Year      | New<br>Clubs | Dropped<br>Clubs | Gain/<br>Loss<br>Clubs | New<br>Members | Charter<br>Members | Reinstate<br>Members | Transfer<br>Members | Total<br>Member<br>Added | Total<br>Members<br>Dropped | Gain/<br>Loss<br>Members |
|-----------|--------------|------------------|------------------------|----------------|--------------------|----------------------|---------------------|--------------------------|-----------------------------|--------------------------|
| 2017-2018 | 3            | 4                | -1                     | 199            | 87                 | 5                    | 9                   | 300                      | 307                         | -7                       |
| 2018-2019 | 0            | 4                | -4                     | 188            | 0                  | 9                    | 16                  | 213                      | 284                         | -71                      |
| 2019-2020 | 1            | 1                | 0                      | 140            | 20                 | 5                    | 10                  | 175                      | 208                         | -33                      |
| 2020-2021 | 0            | 1                | -1                     | 156            | 2                  | 4                    | 3                   | 165                      | 228                         | -63                      |
| 2021-2022 | 0            | 0                | 0                      | 195            | 8                  | 18                   | 7                   | 228                      | 225                         | 3                        |
| Average   | 1            | 2                | -1                     | 176            | 23                 | 8                    | 9                   | 216                      | 250                         | -34                      |